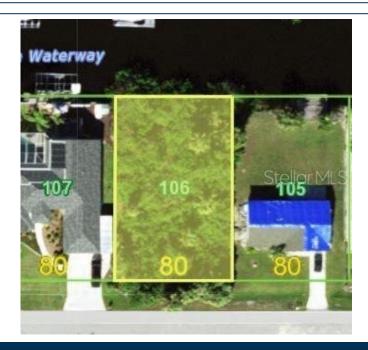

## 17356 Sabrina Cir, Port Charlotte, FL 33948

MLS #: D6139205 Land | Lot: 10,000 ft<sup>2</sup>

More Info: 17356SabrinaCir.IsForSale.com

Misty Raines PA 941.724.1989 mistyraines@michaelsaunders.com http://MistyRaines.michaelsaunders.com

## Remarks

Stunning salt WATERFRONT, 80x125 lot located at 17356 Sabrina Circle in the waterfront town of PORT CHARLOTTE, FLORIDA without any Scrub Jays, deed restrictions or HOA's. County water and electric hook ups are neighboring. By water, you are minutes away from open water where you can find waterways teaming with fish, and crabs. You will enjoy watching all the wildlife our waterways offer. On land, you are located minutes to area parks, trails, shopping, dining, and live entertainment. Port Charlotte beaches are just minutes away. Or you can travel to the beaches in Englewood or the ENCHANTED Boca Grande. You are within 30 minutes to 1.5 hours from 4 different airports. You are also just minutes from 2 major league baseball stadiums where you will find, many events, fairs, arts, crafts, and of course, Baseball. Experience world class boating, fishing, Golfing or entertain the evening with friends. Come enjoy this amazing Florida lifestyle.