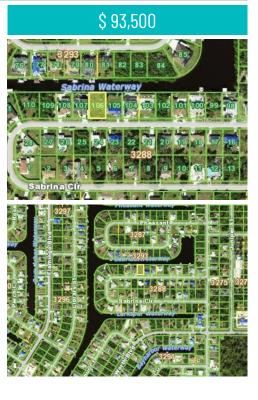

## 17356 Sabrina Cir, Port Charlotte, FL 33948

MLS #: D6139205 Land | Lot: 10,000 ft<sup>2</sup>

More Info: 17356SabrinaCir.IsForSale.com

Misty Raines PA 941.724.1989 mistyraines@michaelsaunders.com http://MistyRaines.michaelsaunders.com

## Remarks

Stunning salt WATERFRONT, 80x125 lot located at 17356 Sabrina Circle in the waterfront town of PORT CHARLOTTE, FLORIDA without any Scrub Jays, deed restrictions or HOA's. County water and electric hook ups are neighboring. By water, you are minutes away from open water where you can find waterways teaming with fish, and crabs. You will enjoy watching all the wildlife our waterways offer. On land, you are located minutes to area parks, trails, shopping, dining, and live entertainment. Port Charlotte beaches are just minutes away. Or you can travel to the beaches in Englewood or the ENCHANTED Boca Grande. You are within 30 minutes to 1.5 hours from 4 different airports. You are also just minutes from 2 major league baseball stadiums where you will find, many events, fairs, arts, crafts, and of course, Baseball. Experience world class boating, fishing, Golfing or entertain the evening with friends. Come enjoy this amazing Florida lifestyle.